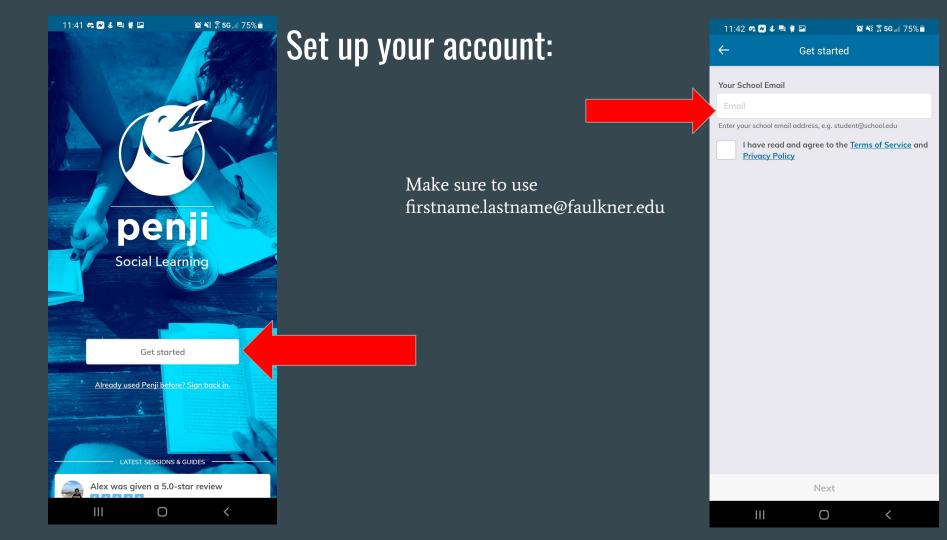

# Penji Tutoring Guide

### Download the Penji App

IOS

https://apps.apple.com/us/app/penji/id1030060714

# SCAN ME

Google: https://play.google.com/store/apps/details?id=com.penjiapp.penji&hl=en\_US

### Your Password must have the following:

- 1. At least 8 characters
- 2. Number
- 3. Symbol

|           | 11:58 👊 🌡 🗮 🛆 🖼               |                        | 😥 🌂 🖗 5G 💷 73% 💼 |        |  |
|-----------|-------------------------------|------------------------|------------------|--------|--|
|           | ← Get started                 |                        |                  |        |  |
|           | What would you like to do?    |                        |                  |        |  |
|           | Learn Teach                   |                        |                  |        |  |
|           | How did you hear about Penji? |                        |                  |        |  |
| learn and | School-A                      | Affiliated Email Ne    | ewsletter        |        |  |
|           | Flier or C                    | Other Marketing Profes |                  | Google |  |
|           | Friend                        | School's Tutori        | ing Website      | Other  |  |
|           |                               |                        |                  |        |  |
|           |                               |                        |                  |        |  |
|           |                               |                        |                  |        |  |
|           |                               |                        |                  |        |  |
|           |                               |                        |                  |        |  |
|           |                               |                        |                  |        |  |
|           |                               |                        |                  |        |  |
|           |                               |                        |                  |        |  |
|           |                               |                        |                  |        |  |
|           |                               | Ne                     | ext              |        |  |
|           | I                             | II C                   | )                | <      |  |