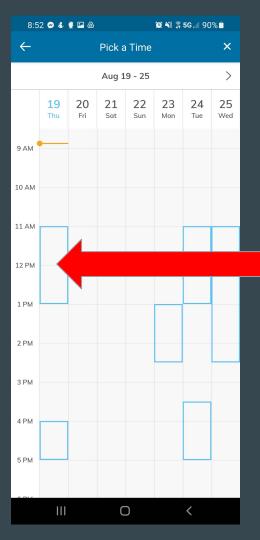

Once you have joined a course. It will then ask which course you need tutoring for. Select the class to continue. It should be highlighted blue.

After selecting the course you will then see the available times for tutoring as blue rectangles on the schedule. To schedule a appointment select a time within the blue rectangles.