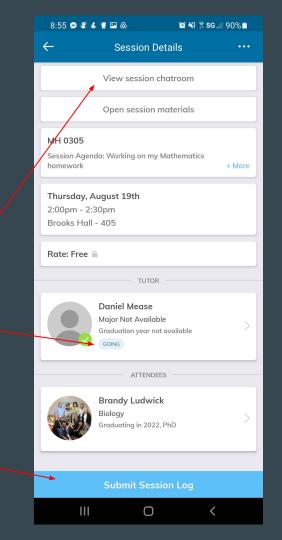

Ο

On the main page you will now see your appointment and it will say waiting for Tutor until they accept the appointment.

If you click on the session then you can see the information from the overview as well as if the Tutor has accepted or not. The view session chatroom will allow you to chat with your tutor. This can be helpful if you are running late or if you need to cancel your session.

After each appointment we ask that you submit a session log so that we know how we are doing