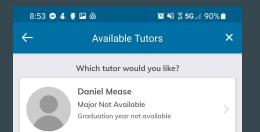

Once selected you will see a white check mark and the time and date displayed at the bottom of the screen.

For the Time that you have selected you will be given a list of tutors that can help with that subject.