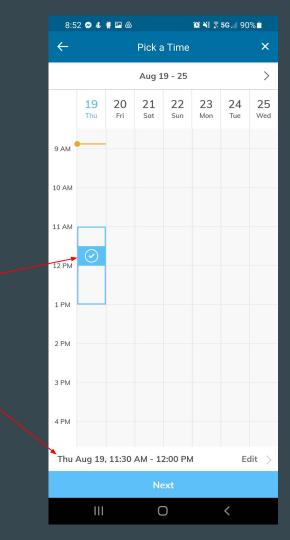

Once selected you will see a white check mark and the time and date displayed at the bottom of the screen.

For the Time that you have selected you will be given a list of tutors that can help with that subject.