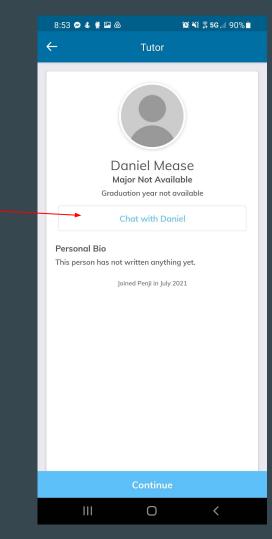

Selecting a tutor will then give you information about that tutor and a chance to chat with the tutor before creating your appointment.

Next

<

Then you will choose where you would like to meet and provide information on what you need to work on during the session. Then you will see an overview of your appointment.