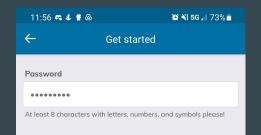

### Your Password must have the following:

- 1. At least 8 characters
- 2. Number
- 3. Symbol

|           | 11:58 👊 🌡 🗮 🛆 🖼               |                        | 😥 🌂 🖗 5G 💷 73% 💼 |        |  |
|-----------|-------------------------------|------------------------|------------------|--------|--|
|           | ← Get started                 |                        |                  |        |  |
|           | What would you like to do?    |                        |                  |        |  |
|           | Learn Teach                   |                        |                  |        |  |
|           | How did you hear about Penji? |                        |                  |        |  |
| learn and | School-A                      | Affiliated Email Ne    | ewsletter        |        |  |
|           | Flier or C                    | Other Marketing Profes |                  | Google |  |
|           | Friend                        | School's Tutori        | ing Website      | Other  |  |
|           |                               |                        |                  |        |  |
|           |                               |                        |                  |        |  |
|           |                               |                        |                  |        |  |
|           |                               |                        |                  |        |  |
|           |                               |                        |                  |        |  |
|           |                               |                        |                  |        |  |
|           |                               |                        |                  |        |  |
|           |                               |                        |                  |        |  |
|           |                               |                        |                  |        |  |
|           |                               | Ne                     | ext              |        |  |
|           | I                             | II C                   | )                | <      |  |