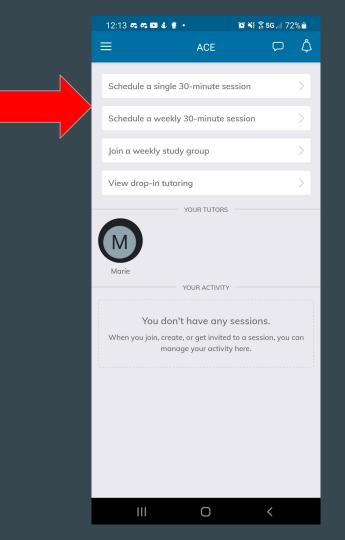

When you first log in it will be under the learn section of the app. This will show if you have an appointments with a tutor. To make an appointment select the Schedule a single or weekly 30 minute session option.