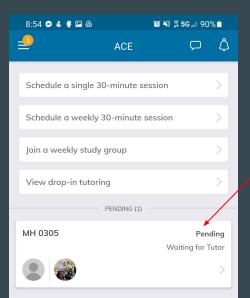

When you first log in it will be under the learn section of the app. This will show if you have an appointments with a tutor. To make an appointment select the Schedule a single or weekly 30 minute session option.

Ο

On the main page you will now see your appointment and it will say waiting for Tutor until they accept the appointment.

If you click on the session then you can see the information from the overview as well as if the Tutor has accepted or not. The view session chatroom will allow you to chat with your tutor. This can be helpful if you are running late or if you need to cancel your session.