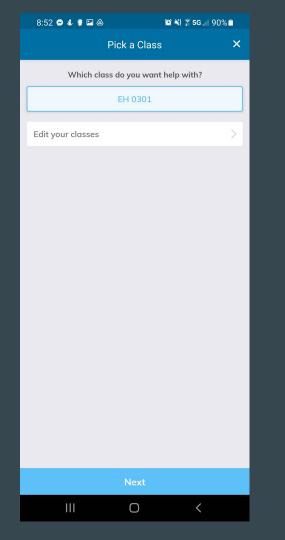

Next You need to join the class you need help with. Search for the Course ID for the course and select it from the list.

| 8:51 🗢 🌡 🗮 🖾 🛆    | 😰 💐 🗊 5G 🗐 90%    | • | 8:52 🗭 🌡 🗮 🖾 🚳           | 😰 💐 🖗 5G   | .⊪ 90%∎ |
|-------------------|-------------------|---|--------------------------|------------|---------|
| Pick a            | Class             | × | Joi                      | in class   | ×       |
| Which class do yo | u want help with? |   | Search for a class (e.g. | CHEM 1113) |         |
| Join a class      |                   | > | POPUL                    | AR CLASSES |         |
|                   |                   |   | MH 1335                  |            | >       |
|                   |                   |   | BA 2301                  |            | >       |
|                   |                   |   | BIO 1101                 |            | >       |
|                   |                   |   | BIO 1300                 |            | >       |
|                   |                   |   | CHM 1300                 |            | >       |
|                   |                   |   | EH 0301                  |            | >       |
|                   |                   |   | MH 0305                  |            | >       |
|                   |                   |   | MH 1340                  |            | >       |
|                   |                   |   | MH 1451                  |            | >       |
|                   |                   |   | PE 3303                  |            | >       |
|                   |                   |   | ACF 2310                 |            | >       |
|                   |                   |   | ACF 3310                 |            | >       |
| Ne                |                   |   |                          |            |         |
| C                 | ) <               |   |                          | 0 <        |         |

Once you have joined a course. It will then ask which course you need tutoring for. Select the class to continue. It should be highlighted blue.

After selecting the course you will then see the available times for tutoring as blue rectangles on the schedule. To schedule a appointment select a time within the blue rectangles.